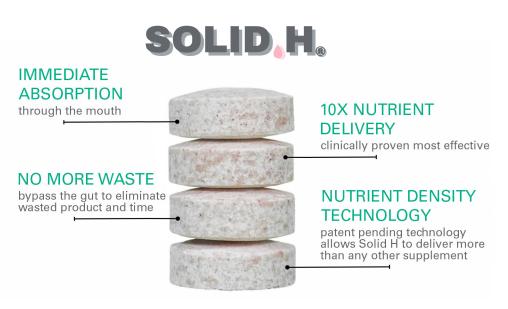

## POP A SOLID H® ROUND IN YOUR CHEEK AND EXPERIENCE INSTANT ELECTROLYTE ABSORPTION.

SOLID H® utilizes "intra-oral" absorption, which means the electrolytes absorb instantly through the lining of the mouth, directly to the bloodstream, delivering exponentially more electrolytes by completely bypassing the much slower GI tract.

SOLID H® provides hospital-grade electrolyte replenishment without the needle. Just like an IV bypasses the gut for instant electrolyte delivery – so does SOLID H®, eliminating the diminished results and wait time of other products.