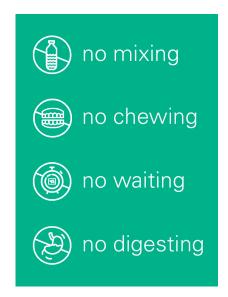

## POP A SOLID H® ROUND IN YOUR CHEEK AND EXPERIENCE INSTANT ELECTROLYTE ABSORPTION.

SOLID H® utilizes "intra-oral" absorption, which means the electrolytes absorb instantly through the lining of the mouth, directly to the bloodstream, delivering exponentially more electrolytes by completely bypassing the much slower GI tract.

SOLID H® provides hospital-grade electrolyte replenishment without the needle. Just like an IV bypasses the gut for instant electrolyte delivery – so does SOLID H®, eliminating the diminished results and wait time of other products.